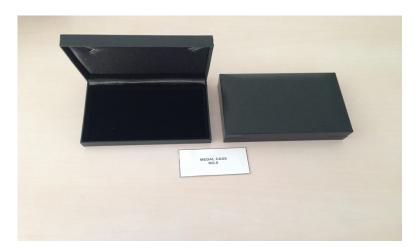

#### MEDAL CASE No.9 – Wholesale Price \$7.80

Black leather look covered case with black velour inside.

- Case dimensions closed 155mm x 110mm
- Medal area when open 150mm x 105mm

Suitable for a single or two full size medals, or a set of miniatures.