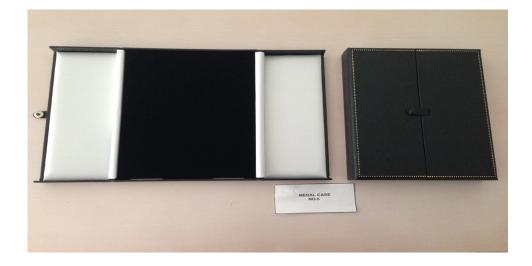

#### MEDAL CASE No.5 – Wholesale Price \$14.40

Black textured leatherette with gold edge trim covered and lined with white fabric on the inside of each door and a black pad in the centre.

Features a two-way hinged open front and button clip access

- Case dimensions closed 140mm x 205mm
- Medal area when open 135mm x 200mm

A versatile case that can accommodate a combination of both full size and miniature medals.

## MEDAL CASE No.6 - Wholesale Price \$6.80

Black velour covered and black lined inside.

- Case dimensions closed 140mm x 100mm
- Medal area when open 135mm x 90mm

Suitable for up to two full size or miniature medal combinations.