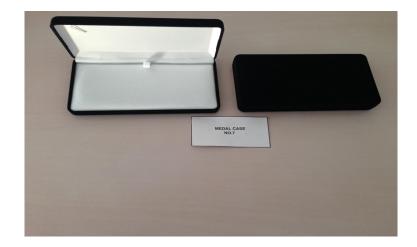

#### MEDAL CASE No.7 - Wholesale Price \$5.40

Black Velour covered and white velour inside.

- Case dimensions closed 160mm x 85mm
- Medal area when open 150mm x 70mm

Suitable for a single full size medal, or a set of miniatures.