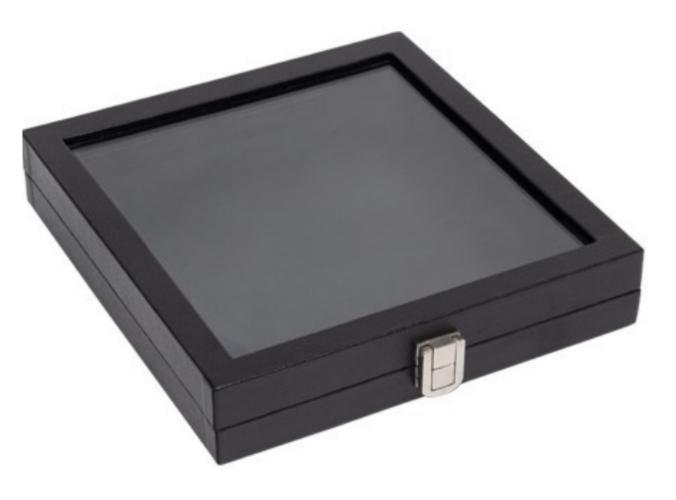

# MEDAL CASE No.12b - Wholesale Price \$63.60

Black Leatherette Case with Glass top lid.

• Case dimensions – closed 200mm x 205mm x 42mm (deep).

\*\* ABOVE WHOLESALE PRICES ARE EXCLUSIVE OF GST \*\*