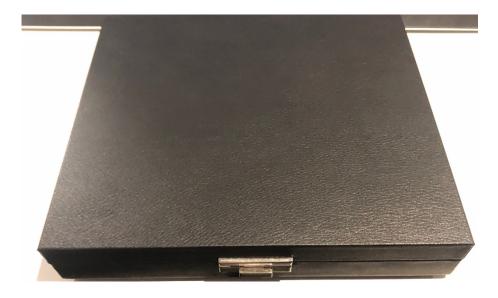

### MEDAL CASE No.12a - Wholesale Price \$54.80

Black Leatherette Case with Solid lid.

• Case dimensions – closed 200mm x 205mm x 42mm (deep).

Cont.....

# MEDAL CASE No.12b - Wholesale Price \$63.60

Black Leatherette Case with Glass top lid.

• Case dimensions – closed 200mm x 205mm x 42mm (deep).

\*\* ABOVE WHOLESALE PRICES ARE EXCLUSIVE OF GST \*\*