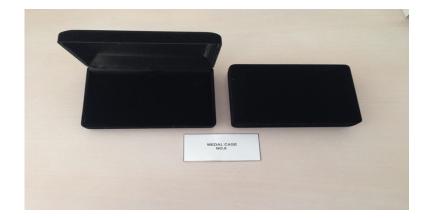

### MEDAL CASE No.8 - Wholesale Price \$14.50

Black satin vinyl covered case with white fabric inner lid and black support pad inside.

- Case dimensions closed 200mm x 110mm
- Medal area when open 195mm x 105mm

Suitable for five or six full size medals.

Cont.....