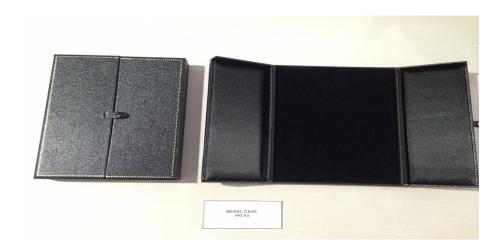

#### MEDAL CASE No.5b - Wholesale Price \$14.40

Black textured leatherette with gold edge trim covered and lined with black fabric on the inside of each door and a black pad in the centre.

Features a two-way hinged open front and button clip access

- Case dimensions closed 140mm x 205mm
- Medal area when open 135mm x 200mm

A versatile case that can accommodate a combination of both full size and miniature medals.