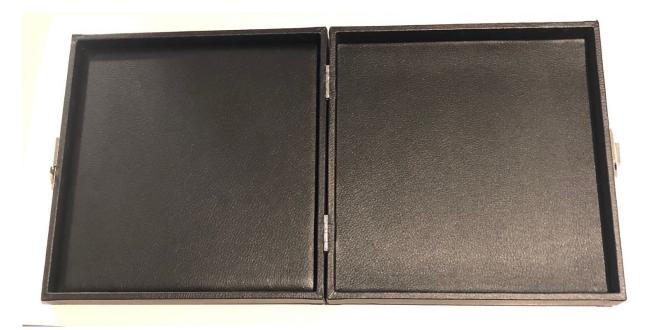

### MEDAL CASE No.12a - Wholesale Price \$54.80

Black Leatherette Case with Solid lid.

• Case dimensions – closed 200mm x 205mm x 42mm (deep).

Cont.....

# MEDAL CASE No.12b - Wholesale Price \$63.60

Black Leatherette Case with Glass top lid.

• Case dimensions – closed 200mm x 205mm x 42mm (deep).

\*\* ABOVE WHOLESALE PRICES ARE EXCLUSIVE OF GST \*\*