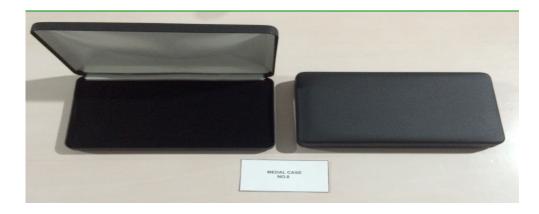

### MEDAL CASE No.8 - Wholesale Price \$14.50

Black satin vinyl covered case with white fabric inner lid and black support pad inside.

- Case dimensions closed 200mm x 110mm
- Medal area when open 195mm x 105mm

Suitable for five or six full size medals.

Cont.....