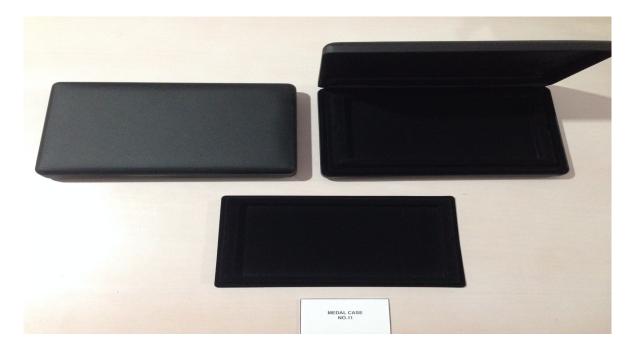

#### MEDAL CASE No.11 - Wholesale Price \$30.50

The <u>largest</u> in our size range. Black vinyl covered case with black velour inside.

• Case dimensions – closed 260mm x 145mm

This case comes with two trays. Therefore allows a combination of both full size and miniature medal sets that can be accommodated in either the top or bottom tray.

- Medal area when open:
  - o Removable tray 205mm x 100mm
  - o Fixed tray 215mm x 100mm